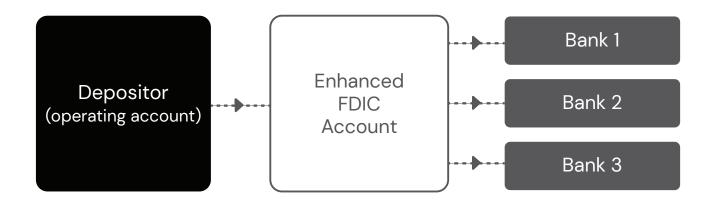

## Receive High Yield and Enhanced FDIC Insurance on your Cash

Through Vantage's Enhanced FDIC Insured Cash Account, depositors will receive high levels of FDIC insurance with a competitive interest rate.

## Overview

**Rate**: 3.99% APY\*

**Ease**: One single account opening with

no account fees

Secure: FDIC-insured up to \$100 million

per account

Liquid: All deposits have daily liquidity

Stable | High-Yield | Secure