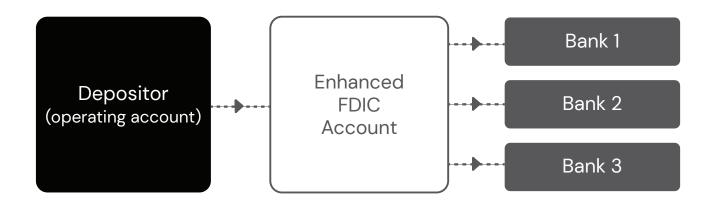

## Enhanced FDIC Insured Cash Account

## Receive High Yield and Enhanced FDIC Insurance on your Cash

Through Vantage's Enhanced FDIC Insured Cash Account, depositors will receive high levels of FDIC insurance with a competitive interest rate.

## Overview

**Rate**: 3.71% APY\*

**Ease**: One single account opening with

no account fees

Secure: FDIC-insured up to \$100 million

per account

Liquid: All deposits have daily liquidity

Stable | High-Yield | Secure