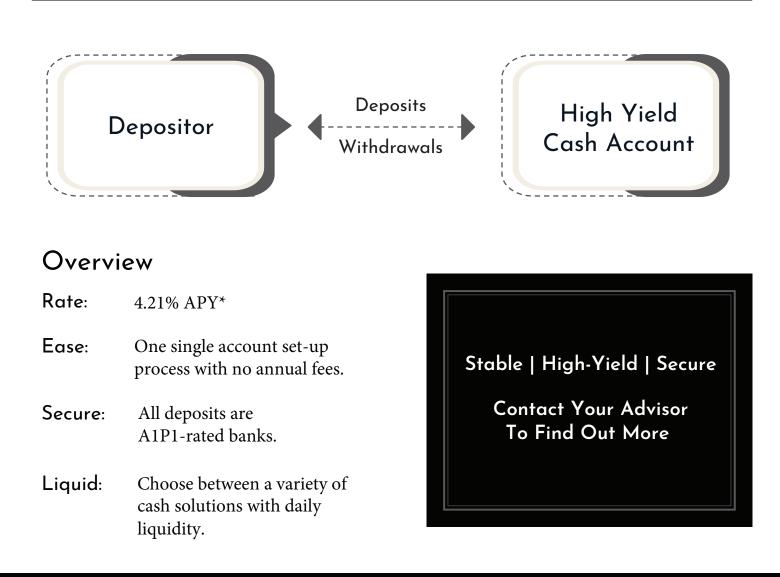

## Cash solution built to democratize banking

Vantage supports depositors through the creation of a high-yield cash platform. HYBA is a cash account that allows depositors to earn a significant interest rate through a network of HYBA Banks.

\*Interest rate as of 11-8-2024. Subject to change.

All information contained herein is for informational purposes and should not be construed as investment advice. It does not constitute an offer, solicitation or recommendation to purchase any security. IFI Network is not a bank, nor does itself offer bank deposits and its services are not guaranteed or insured by the FDIC, NCUA or any other governmental agency.