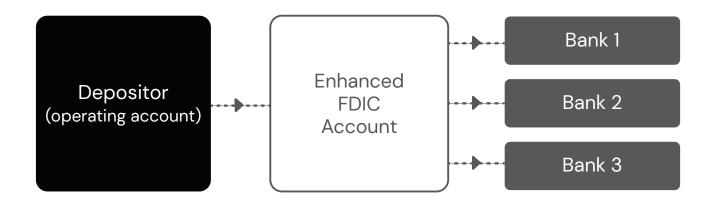

## Receive High Yield and Enhanced FDIC Insurance on your Cash

Through Vantage's Enhanced FDIC Insured Cash Account, depositors will receive high levels of FDIC insurance with a competitive interest rate.

## Overview

**Rate**: 3.45% APY\*

**Ease**: One single account opening with

no account fees

Secure: FDIC-insured up to \$100 million

per account

Liquid: All deposits have daily liquidity

Stable | High-Yield | Secure