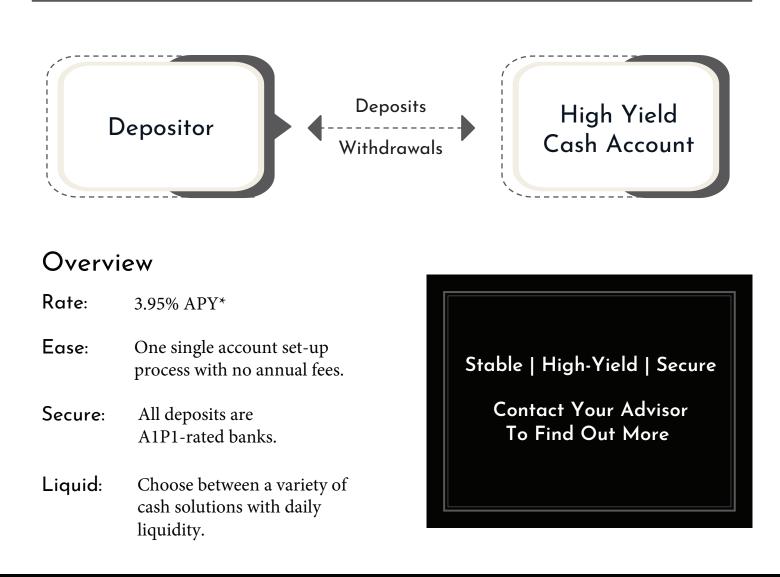

## Cash solution built to democratize banking

Vantage supports depositors through the creation of a high-yield cash platform. HYBA is a cash account that allows depositors to earn a significant interest rate through a network of HYBA Banks.

## \*Interest rate as of 12-19-2024. Subject to change.

All information contained herein is for informational purposes and should not be construed as investment advice. It does not constitute an offer, solicitation or recommendation to purchase any security. IFI Network is not a bank, nor does itself offer bank deposits and its services are not guaranteed or insured by the FDIC, NCUA or any other governmental agency.