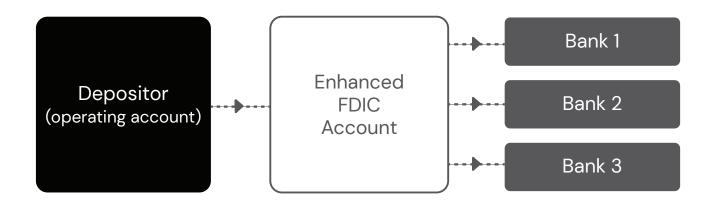

## Receive High Yield and Enhanced FDIC Insurance on your Cash

Through Vantage's Enhanced FDIC Insured Cash Account, depositors will receive high levels of FDIC insurance with a competitive interest rate.

## Overview

**Rate**: 3.53% APY\*

**Ease**: One single account opening with

no account fees

Secure: FDIC-insured up to \$100 million

per account

Liquid: All deposits have daily liquidity

Stable | High-Yield | Secure